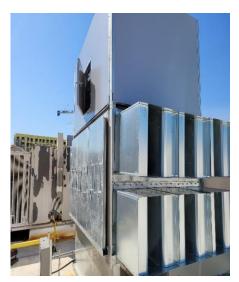

"BRD's Hushcore® Summit System™ is a source-applied treatment that is designed to be unit-supported and provides significant dB reduction without roof penetration or independent support like a barrier wall."

Submittal drawing cut-away for 2 of the 5 RTU's treated:

BRD Noise & Vibration Control, Inc. designed, manufactured and installed these Hushcore® Summit-R™ model HDE-2I2E System consisting of 2′ intake silencers and 2′ fan discharge stack sections to provide turn-key noise solutions for all (7) units.

The outcome was a removable solution that achieved the noise ordinance at the surrounding property lines.

Just Right Acoustics®

112 Fairview Ave., P.O. Box 127 | Wind Gap, PA 18091-0127 | p: 610-863-6300 | f: 610-863-4230 | w: hushcore.net