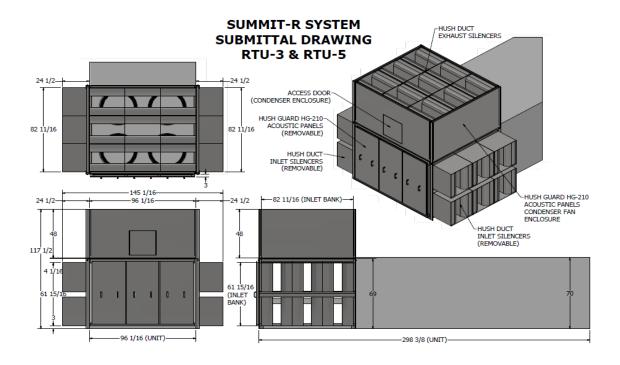

Submittal drawing cut-away for 2 of the 5 RTU's treated:

BRD Noise & Vibration Control, Inc. designed, manufactured and installed these Hushcore® Summit-R™ model HDE-2I2E System consisting of 2′ intake silencers and 2′ fan discharge stack sections to provide turn-key noise solutions for all (7) units.